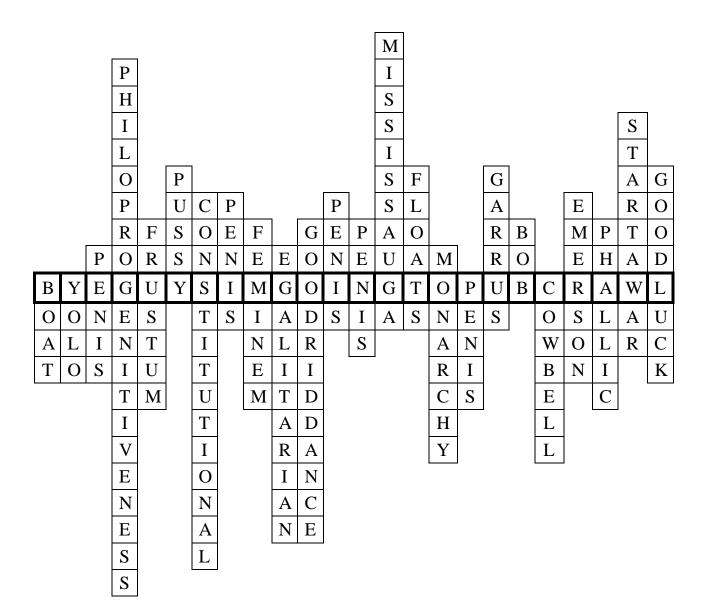

## Word puzzle Clue: What should you tell your group the night a lab is due?

## CLUES

- 1 You race these.
- **2** You obviously like owls.
- 3 Disco stick
- 4 Power-down code for the Pride's Sentry: parental love of offspring
- **5** The part of a cone that's left when some twat breaks the pointy bit off
- **6** It wears wee ickle booties.
- 7 Canada's form of government (Part 1/2)
- 8 John Thomas
- 9 What to call a girl who raps about women's rights
- 10 One who follows the doctrine of equality for humanity
- 11 Angry punk song erroneously used in grade school graduations

- $12 \; \text{One-eyed monster} \\$
- 13 .--. . .....
- **14** Big pothole near Toronto
- **15** Whatever \_\_\_\_\_ your #1.
- **16** Part 2/2 of #7
- **17** Lollipop in Candy Shop
- 18 My favourite turian <333333333
- 19 Your uncle
- 20 We need moar of it
- 21 Leader of transcendentalist philosophical movement
- 22 A type of symbol that longer than it's wide.
- **23** How do you turn lead into gold? (5,1,3)
- 24 Simultaneously deeply unhelpful, yet occasionally heartfelt advice :P (4,4)